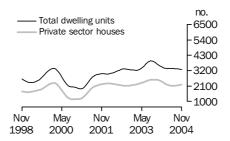

#### **Dwelling units approved**

#### TOTAL DWELLING UNITS

- The trend estimate for total dwelling units approved fell 2.1% in November 2004. The trend has fallen for the last seven months.
- The seasonally adjusted estimate for total dwelling units approved fell 0.3%, to 12,716, in November 2004. This is the eighth consecutive monthly fall, with the November estimate being the lowest since June 2001.

#### PRIVATE SECTOR HOUSES

- The trend estimate for private sector houses approved fell 0.3% in November 2004. The trend has now fallen for fourteen consecutive months, although the rate of decline has slowed over recent months.
- The seasonally adjusted estimate for private sector houses approved rose 0.9%, to 8,804, in November 2004.