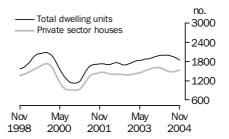

#### **Dwelling units approved**

#### **Private sector houses approved**

#### TOTAL DWELLING UNITS

- The trend estimate for total dwelling units approved fell 2.1% in November 2004. The trend has fallen for the last seven months.
- The seasonally adjusted estimate for total dwelling units approved fell 0.3%, to 12,716, in November 2004. This is the eighth consecutive monthly fall, with the November estimate being the lowest since June 2001.

#### PRIVATE SECTOR HOUSES

- The trend estimate for private sector houses approved fell 0.3% in November 2004. The trend has now fallen for fourteen consecutive months, although the rate of decline has slowed over recent months.
- The seasonally adjusted estimate for private sector houses approved rose 0.9%, to 8,804, in November 2004.