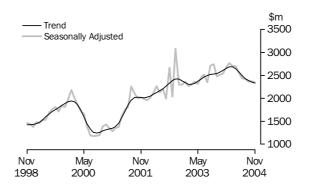

#### VALUE OF BUILDING APPROVED

■ The seasonally adjusted estimate of the value of total building approved fell 3.8%, to \$4,151.1m, in November 2004. The value of new residential building approved fell 1.0%, to \$2,350.9m, while the value of residential alterations and additions rose 3.6%, to \$413.1m.

#### VALUE OF BUILDING APPROVED

NEW RESIDENTIAL BUILDING

The trend estimate of the value of new residential building is showing a steady decline over the last seven months, falling 1.0% in November 2004.