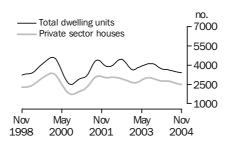

#### **Dwelling units approved**

#### TOTAL DWELLING UNITS

- The trend estimate for total dwelling units approved fell 2.1% in November 2004. The trend has fallen for the last seven months.
- The seasonally adjusted estimate for total dwelling units approved fell 0.3%, to 12,716, in November 2004. This is the eighth consecutive monthly fall, with the November estimate being the lowest since June 2001.

#### PRIVATE SECTOR HOUSES

- The trend estimate for private sector houses approved fell 0.3% in November 2004. The trend has now fallen for fourteen consecutive months, although the rate of decline has slowed over recent months.
- The seasonally adjusted estimate for private sector houses approved rose 0.9%, to 8,804, in November 2004.