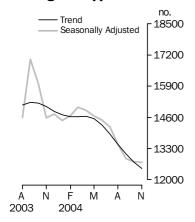

#### TOTAL DWELLING UNITS

- The trend estimate for total dwelling units approved fell 2.1% in November 2004. The trend has fallen for the last seven months.
- The seasonally adjusted estimate for total dwelling units approved fell 0.3%, to 12,716, in November 2004. This is the eighth consecutive monthly fall, with the November estimate being the lowest since June 2001.

NON-RESIDENTIAL
BUILDING

The trend estimate of the value of non-residential building is now relatively flat, falling 0.4% in November 2004.

TOTAL DWELLING UNITS

The trend estimate for total dwelling units approved is showing a decline over the last seven months.