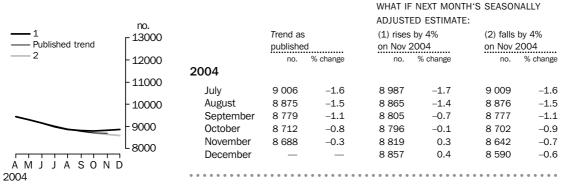

#### TOTAL DWELLING UNITS

- The trend estimate for total dwelling units approved fell 2.1% in November 2004. The trend has fallen for the last seven months.
- The seasonally adjusted estimate for total dwelling units approved fell 0.3%, to 12,716, in November 2004. This is the eighth consecutive monthly fall, with the November estimate being the lowest since June 2001.

#### PRIVATE SECTOR HOUSES

- The trend estimate for private sector houses approved fell 0.3% in November 2004. The trend has now fallen for fourteen consecutive months, although the rate of decline has slowed over recent months.
- The seasonally adjusted estimate for private sector houses approved rose 0.9%, to 8,804, in November 2004.

PRIVATE SECTOR HOUSES

The trend estimate for private sector houses approved has shown a decline for the last fourteen months, with the decline slowing in recent months. The trend fell 0.3% in November 2004.