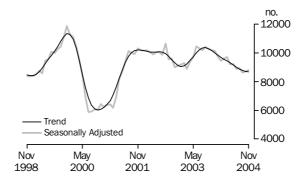

#### PRIVATE SECTOR HOUSES

- The trend estimate for private sector houses approved fell 0.3% in November 2004. The trend has now fallen for fourteen consecutive months, although the rate of decline has slowed over recent months.
- The seasonally adjusted estimate for private sector houses approved rose 0.9%, to 8,804, in November 2004.

PRIVATE SECTOR HOUSES

The trend estimate for private sector houses approved has shown a decline for the last fourteen months, with the decline slowing in recent months. The trend fell 0.3% in November 2004.