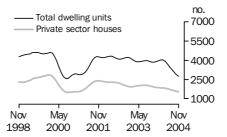

#### **Dwelling units approved**

#### TOTAL DWELLING UNITS

- The trend estimate for total dwelling units approved fell 2.1% in November 2004. The trend has fallen for the last seven months.
- The seasonally adjusted estimate for total dwelling units approved fell 0.3%, to 12,716, in November 2004. This is the eighth consecutive monthly fall, with the November estimate being the lowest since June 2001.

#### PRIVATE SECTOR HOUSES

- The trend estimate for private sector houses approved fell 0.3% in November 2004. The trend has now fallen for fourteen consecutive months, although the rate of decline has slowed over recent months.
- The seasonally adjusted estimate for private sector houses approved rose 0.9%, to 8,804, in November 2004.