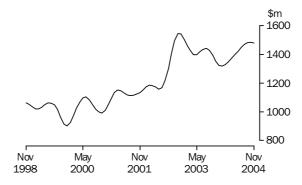

#### VALUE OF BUILDING APPROVED

■ The seasonally adjusted estimate of the value of total building approved fell 3.8%, to \$4,151.1m, in November 2004. The value of new residential building approved fell 1.0%, to \$2,350.9m, while the value of residential alterations and additions rose 3.6%, to \$413.1m.

#### VALUE OF BUILDING APPROVED

NEW RESIDENTIAL BUILDING

The trend estimate of the value of new residential building is showing a steady decline over the last seven months, falling 1.0% in November 2004.

ALTERATIONS AND
ADDITIONS TO
RESIDENTIAL BUILDING

The trend estimate of the value of alterations and additions to residential building is showing a decline over the last five months. The trend fell 1.1% in November 2004.

NON-RESIDENTIAL
BUILDING

The trend estimate of the value of non-residential building is now relatively flat, falling 0.4% in November 2004.

TOTAL DWELLING UNITS

The trend estimate for total dwelling units approved is showing a decline over the last seven months.