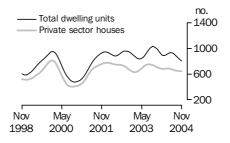

#### **Dwelling units approved**

#### TOTAL DWELLING UNITS

- The trend estimate for total dwelling units approved fell 2.1% in November 2004. The trend has fallen for the last seven months.
- The seasonally adjusted estimate for total dwelling units approved fell 0.3%, to 12,716, in November 2004. This is the eighth consecutive monthly fall, with the November estimate being the lowest since June 2001.

#### PRIVATE SECTOR HOUSES

- The trend estimate for private sector houses approved fell 0.3% in November 2004. The trend has now fallen for fourteen consecutive months, although the rate of decline has slowed over recent months.
- The seasonally adjusted estimate for private sector houses approved rose 0.9%, to 8,804, in November 2004.