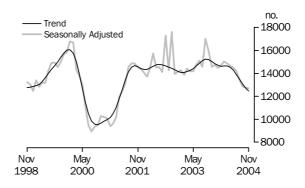

#### TOTAL DWELLING UNITS

- The trend estimate for total dwelling units approved fell 2.1% in November 2004. The trend has fallen for the last seven months.
- The seasonally adjusted estimate for total dwelling units approved fell 0.3%, to 12,716, in November 2004. This is the eighth consecutive monthly fall, with the November estimate being the lowest since June 2001.

NON-RESIDENTIAL
BUILDING

The trend estimate of the value of non-residential building is now relatively flat, falling 0.4% in November 2004.

TOTAL DWELLING UNITS

The trend estimate for total dwelling units approved is showing a decline over the last seven months.