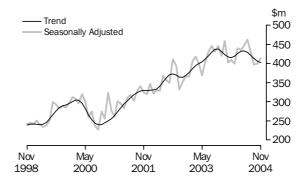

#### VALUE OF BUILDING APPROVED

■ The seasonally adjusted estimate of the value of total building approved fell 3.8%, to \$4,151.1m, in November 2004. The value of new residential building approved fell 1.0%, to \$2,350.9m, while the value of residential alterations and additions rose 3.6%, to \$413.1m.

ALTERATIONS AND
ADDITIONS TO
RESIDENTIAL BUILDING

The trend estimate of the value of alterations and additions to residential building is showing a decline over the last five months. The trend fell 1.1% in November 2004.