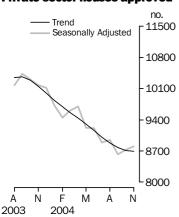

#### PRIVATE SECTOR HOUSES

- The trend estimate for private sector houses approved fell 0.3% in November 2004. The trend has now fallen for fourteen consecutive months, although the rate of decline has slowed over recent months.
- The seasonally adjusted estimate for private sector houses approved rose 0.9%, to 8,804, in November 2004.

PRIVATE SECTOR HOUSES

The trend estimate for private sector houses approved has shown a decline for the last fourteen months, with the decline slowing in recent months. The trend fell 0.3% in November 2004.