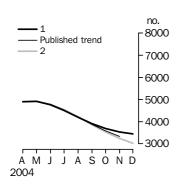

#### PRIVATE SECTOR OTHER DWELLING UNITS

- The trend estimate for private sector other dwellings approved fell 6.9% in November 2004.
- The seasonally adjusted estimate for private sector other dwellings approved fell 5.4%, to 3,419, in November 2004. This is the sixth consecutive monthly decline.

PRIVATE SECTOR OTHER DWELLINGS

The trend estimate for private sector other dwellings approved has fallen strongly over the past six months. The trend fell 6.9% in November 2004.