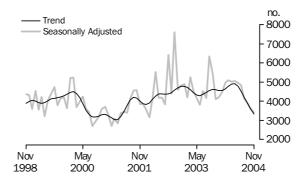

#### PRIVATE SECTOR OTHER DWELLING UNITS

- The trend estimate for private sector other dwellings approved fell 6.9% in November 2004.
- The seasonally adjusted estimate for private sector other dwellings approved fell 5.4%, to 3,419, in November 2004. This is the sixth consecutive monthly decline.

PRIVATE SECTOR OTHER DWELLINGS

The trend estimate for private sector other dwellings approved has fallen strongly over the past six months. The trend fell 6.9% in November 2004.